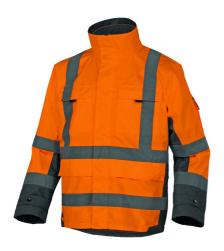

## **TARMAC Fluorescent orange-Gey**

**OUTDOOR HIGH VISIBILITY** 

Durable and stylish 5-in-1 waterproof parka with removable softshell vest for day and night visibility

# **TARMAC Fluorescent orange-Gey**

**OUTDOOR HIGH VISIBILITY** 

Durable and stylish 5-in-1 waterproof parka with removable softshell vest for day and night visibility

## **OUTDOOR HIGH VISIBILITY**

Durable and stylish 5-in-1 waterproof parka with removable softshell vest for day and night visibility

| Logistics information |                            |      |             |               |                |   |   |        |            |            |            |  |
|-----------------------|----------------------------|------|-------------|---------------|----------------|---|---|--------|------------|------------|------------|--|
| Reference             | Colour                     | Size | Designation | EAN13         | Box code       |   | Å | Weight |            |            |            |  |
| TARMAJGXG             | Fluorescent<br>yellow-Grey | XL   | TARMAC      | 3295249192730 | 13295249192737 | 5 | 1 | 9.6 kg | 42.0<br>cm | 62.0<br>cm | 20.8<br>cm |  |