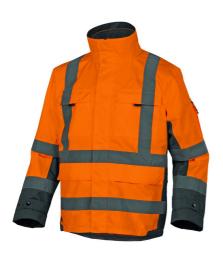

# **TARMAC Fluorescent orange-Grey**

**OUTDOOR HIGH VISIBILITY** 

Durable and stylish 5-in-1 waterproof parka with removable softshell vest for day and night visibility