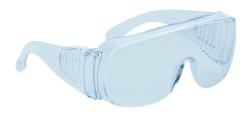

## **PITON CLEAR**

**SAFETY GLASSES** 

Clear-lens, one-piece safety glasses with side shields in a sporty design, perfect for short-term applications

# **PITON CLEAR**

**SAFETY GLASSES** 

Clear-lens, one-piece safety glasses with side shields in a sporty design, perfect for short-term applications

#### **SAFETY GLASSES**

Clear-lens, one-piece safety glasses with side shields in a sporty design, perfect for short-term applications

| Logistics information |        |      |             |               |                |     |    |        |            |            |            |
|-----------------------|--------|------|-------------|---------------|----------------|-----|----|--------|------------|------------|------------|
| Reference             | Colour | Size | Designation | EAN13         | Box code       |     | Å  | Weight |            |            |            |
| LUCERNEIN100          | Clear  | -    | PITON CLEAR | 3295249155407 | 13295249155404 | 100 | 10 | 7.5 kg | 31.8<br>cm | 40.4<br>cm | 56.0<br>cm |