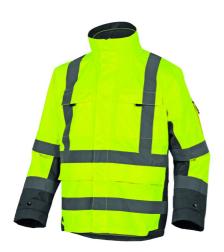

# **TARMAC Fluorescent yellow-Grey**

**OUTDOOR HIGH VISIBILITY** 

Durable and stylish 5-in-1 waterproof parka with removable softshell vest for day and night visibility

## **Technical details**

| Type of workwear                  | High-visibility 5-in-1 waterproof parka                                                                                                                         |  |  |  |  |  |  |
|-----------------------------------|-----------------------------------------------------------------------------------------------------------------------------------------------------------------|--|--|--|--|--|--|
| Gender                            | Mixte                                                                                                                                                           |  |  |  |  |  |  |
| Size range                        | S → 3XL                                                                                                                                                         |  |  |  |  |  |  |
| Workwear color                    | Grey, Yellow                                                                                                                                                    |  |  |  |  |  |  |
| Seams                             | Waterproof                                                                                                                                                      |  |  |  |  |  |  |
| Support material details          | Canvas Oxford 100% Polyester PU coating                                                                                                                         |  |  |  |  |  |  |
| Description X in 1                | Removable jacket: Removable<br>sleeves   Material: Softshell 2<br>laminated layers 96% polyester 4%<br>elastane - 100% fleece 270 g/m <sup>2</sup><br>polyester |  |  |  |  |  |  |
| Lining material                   | Taffeta 100% polyester                                                                                                                                          |  |  |  |  |  |  |
| Hood type                         | Fixed retractable hood                                                                                                                                          |  |  |  |  |  |  |
| Collar style                      | Low blas collar                                                                                                                                                 |  |  |  |  |  |  |
| Fastening                         | Zipper fastening and flap                                                                                                                                       |  |  |  |  |  |  |
| Wrist type                        | By paw and snap fastener                                                                                                                                        |  |  |  |  |  |  |
| Top Reflective piping             | Chest and sleeves (4 bands)                                                                                                                                     |  |  |  |  |  |  |
| Number of exterior pockets (Only) | 4                                                                                                                                                               |  |  |  |  |  |  |
| External pockets                  | 2 flap pockets, 1 phone pocket, 1 pen pocket                                                                                                                    |  |  |  |  |  |  |
| Number of inside pockets (Only)   | 1                                                                                                                                                               |  |  |  |  |  |  |
| Inner pockets                     | 1 patch pocket                                                                                                                                                  |  |  |  |  |  |  |
| Access to marking by inside zip   | yes                                                                                                                                                             |  |  |  |  |  |  |
| Marking type                      | Screen printing, Transfer printing                                                                                                                              |  |  |  |  |  |  |
| Badge holder                      | yes                                                                                                                                                             |  |  |  |  |  |  |
| Reflective piping                 | Reflective piping place, Reflective piping joining type                                                                                                         |  |  |  |  |  |  |
| Modurality options                | Jacket with sleeves, Sleeveless jacket, Parka only, Parka with jacket, Parka with sleeveless jacket                                                             |  |  |  |  |  |  |