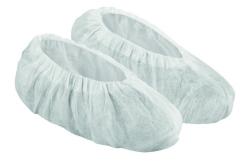

## **SURCHPO**

**MASKS - SLEEVES - OVERSHOES** 

Protective overshoe sold in packs of 50 pairs, combining breathable material and elastic band for a snug fit

# **SURCHPO**

**MASKS - SLEEVES - OVERSHOES** 

Protective overshoe sold in packs of 50 pairs, combining breathable material and elastic band for a snug fit

#### **MASKS - SLEEVES - OVERSHOES**

Protective overshoe sold in packs of 50 pairs, combining breathable material and elastic band for a snug fit

| Logistics information |        |          |             |               |                |    |   |        |            |            |            |
|-----------------------|--------|----------|-------------|---------------|----------------|----|---|--------|------------|------------|------------|
| Reference             | Colour | Size     | Designation | EAN13         | Box code       |    | Å | Weight |            |            |            |
| SURCHPO               | White  | One size | SURCHPO     | 3295249015022 | 13295249015029 | 10 | 1 | 6.2 kg | 32.4<br>cm | 43.8<br>cm | 33.2<br>cm |