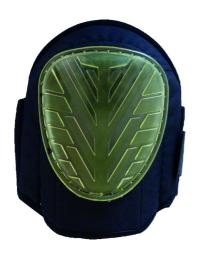

# **ZIMA**

**CAPS - BELTS - KNEEPADS** 

Pair of universal gel knee pads with non-slip outer shell, suitable for all types of floors

#### **CAPS - BELTS - KNEEPADS**

Pair of universal gel knee pads with non-slip outer shell, suitable for all types of floors

| Logistics information |        |          |             |               |                |    |   |        |            |            |            |
|-----------------------|--------|----------|-------------|---------------|----------------|----|---|--------|------------|------------|------------|
| Reference             | Colour | Size     | Designation | EAN13         | Box code       |    | Å | Weight |            |            |            |
| ZIMANO                | Black  | One size | ZIMA        | 3295249170257 | 13295249170254 | 10 | 1 | 5.6 kg | 42.2<br>cm | 43.4<br>cm | 25.8<br>cm |