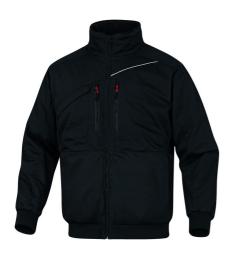

#### PARKAS AND BOMBERS JACKETS

Hard-wearing, polar fleece-lined jacket that combines style with extra warmth

## PARKAS AND BOMBERS JACKETS

Hard-wearing, polar fleece-lined jacket that combines style with extra warmth

## **PARKAS AND BOMBERS JACKETS**

Hard-wearing, polar fleece-lined jacket that combines style with extra warmth

| Logistics information |        |      |             |               |                |    |   |         |            |            |            |  |
|-----------------------|--------|------|-------------|---------------|----------------|----|---|---------|------------|------------|------------|--|
| Reference             | Colour | Size | Designation | EAN13         | Box code       |    | Å | Weight  |            |            |            |  |
| YEMANNRPT             | Black  | S    | YEMAN       | 3295249226121 | 13295249226128 | 10 | 1 | 10.0 kg | 53.0<br>cm | 35.0<br>cm | 37.0<br>cm |  |
| YEMANNRTM             | Black  | М    | YEMAN       | 3295249226138 | 13295249226135 | 10 | 1 | 10.0 kg | 53.0<br>cm | 35.0<br>cm | 37.0<br>cm |  |
| YEMANNRGT             | Black  | L    | YEMAN       | 3295249226145 | 13295249226142 | 10 | 1 | 10.0 kg | 53.0<br>cm | 35.0<br>cm | 37.0<br>cm |  |
| YEMANNRXG             | Black  | XL   | YEMAN       | 3295249226152 | 13295249226159 | 10 | 1 | 10.0 kg | 53.0<br>cm | 35.0<br>cm | 37.0<br>cm |  |
| YEMANNRXX             | Black  | XXL  | YEMAN       | 3295249226169 | 13295249226166 | 10 | 1 | 10.0 kg | 53.0<br>cm | 35.0<br>cm | 37.0<br>cm |  |
| YEMANNR3X             | Black  | 3XL  | YEMAN       | 3295249226114 | 13295249226111 | 10 | 1 | 10.0 kg | 53.0<br>cm | 35.0<br>cm | 37.0<br>cm |  |