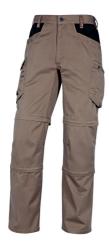

## M5SPA

**MACH SPRING** 

Lightweight, 3-in-1, loose-fit work trousers for the spring/summer season, suitable for most uses

# M5SPA

**MACH SPRING** 

Lightweight, 3-in-1, loose-fit work trousers for the spring/summer season, suitable for most uses

### **Technical details**

| Type of workwear                  | 3-in-1 work trousers                                                               |
|-----------------------------------|------------------------------------------------------------------------------------|
| Gender                            | Mixte                                                                              |
| Size range                        | S → 3XL                                                                            |
| Workwear color                    | Black, Beige                                                                       |
| Cut                               | Loose                                                                              |
| Seams                             | Triple seams                                                                       |
| Support material details          | Twill 65% Polyester 35% Cotton 245 g/m <sup>2</sup>                                |
| Weight (g/m²)                     | 245                                                                                |
| Yoke place                        | Crotch                                                                             |
| Fastening                         | Zipper fastening                                                                   |
| Waist                             | Elasticated sides                                                                  |
| Preformed knees                   | yes                                                                                |
| Number of exterior pockets (Only) | 7                                                                                  |
| External pockets                  | 1 zipped pocket with gusset, 1 pocket with flap gusset, 3 patch pockets, 2 pockets |
| Marking type                      | Embroidery, Screen printing,<br>Transfer printing                                  |
| Badge holder                      | yes                                                                                |
| Reflective piping                 | Reflective piping joining type                                                     |