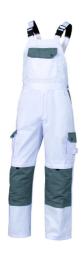

## TERAMO PAINTER

**Body protection** 

### **Technical details**

| Type of Clothing         | Work Overalls                                       |
|--------------------------|-----------------------------------------------------|
| Gender                   | Unisex                                              |
| Size range               | S → 3XL                                             |
| Workwear color           | White, Grey                                         |
| Support material details | Twill 60% Cotton 40% Polyester 230 g/m <sup>2</sup> |