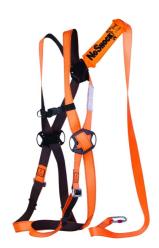

### ELARA160V2

**KITS** 

Fall arrest kit suitable for small budgets with its two-coloured harness straps in its carry bag

## ELARA160V2

**KITS** 

Fall arrest kit suitable for small budgets with its two-coloured harness straps in its carry bag

## ELARA160V2

**KITS** 

Fall arrest kit suitable for small budgets with its two-coloured harness straps in its carry bag

| Logistics information |        |        |             |               |                |   |   |         |            |            |            |  |
|-----------------------|--------|--------|-------------|---------------|----------------|---|---|---------|------------|------------|------------|--|
| Reference             | Colour | Size   | Designation | EAN13         | Box code       |   | å | Weight  |            |            |            |  |
| ELARA160V2GT          | Orange | S/M/L  | ELARA160V2  | 3295249265649 | 13295249265646 | 5 | 1 | 7.7 kg  | 44.0<br>cm | 28.0<br>cm | 25.0<br>cm |  |
| ELARA160V2XX          | Orange | XL/XXL | ELARA160V2  | 3295249265663 | 13295249265660 | 5 | 1 | 7.47 kg | 45.5<br>cm | 29.5<br>cm | 28.0<br>cm |  |