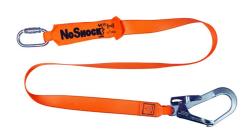

## AN203200ZD

**ENERGY ABSORBING LANYARDS** 

Energy absorbing lanyard made of high impact webbing, for short trips

# **AN203200ZD**

**ENERGY ABSORBING LANYARDS** 

Energy absorbing lanyard made of high impact webbing, for short trips

## **ENERGY ABSORBING LANYARDS**

Energy absorbing lanyard made of high impact webbing, for short trips