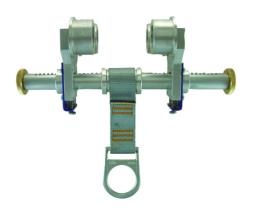

#### **ANCHORAGE DEVICES**

Temporary anchorage device for IPN structures with wheels that allow the anchorage to be slid away

### **ANCHORAGE DEVICES**

Temporary anchorage device for IPN structures with wheels that allow the anchorage to be slid away

#### **Technical details**

| Type of equipment                   | Interim anchorage device with wheels                                                                                                                                                                       |
|-------------------------------------|------------------------------------------------------------------------------------------------------------------------------------------------------------------------------------------------------------|
| Composition of the main support     | Aluminum, Steel, Stainless steel, Polyester                                                                                                                                                                |
| Fastening                           | Zipper fastening                                                                                                                                                                                           |
| Color                               | Steel                                                                                                                                                                                                      |
| SIZE                                | Adjustable                                                                                                                                                                                                 |
| Lifespan from manufacturing (years) | 20                                                                                                                                                                                                         |
| Weight (kg)                         | 4,251                                                                                                                                                                                                      |
| Use                                 | For beams of width 76 to 255 mm                                                                                                                                                                            |
| Fall arrest work situations         | Rescue and evacuation, Long vertical movement or movement on inclined surface, Long vertical movement or movement on inclined surface for rope access work, Long horizontal movement on vertical structure |