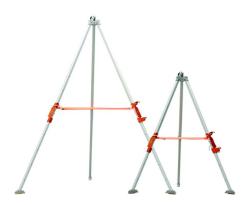

#### **FALL ARREST AND RESCUE, CONFINED SPACE**

Aluminium tripod up to 3 metres, with 2 support plates, light and easy to install for all types of work in confined spaces

### FALL ARREST AND RESCUE, CONFINED SPACE

Aluminium tripod up to 3 metres, with 2 support plates, light and easy to install for all types of work in confined spaces

#### **Technical details**

| Type of equipment                   | Telescopic tripod                                        |
|-------------------------------------|----------------------------------------------------------|
| Anchoring device                    | Tripod                                                   |
| Composition of the main support     | Aluminum                                                 |
| Max. length (m)                     | 3,02                                                     |
| Min. length (m)                     | 1,75                                                     |
| Color                               | Aluminium-coloured                                       |
| SIZE                                | Adjustable                                               |
| Lifespan from manufacturing (years) | 20                                                       |
| Weight (kg)                         | 22,2                                                     |
| Wheelbase on ground (m)             | 2,62                                                     |
| Maximum number of users             | 3                                                        |
| Fall arrest work situations         | Rescue and evacuation, Vertical movement, confined space |