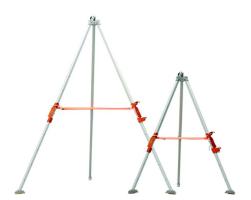

#### **FALL ARREST AND RESCUE, CONFINED SPACE**

Aluminium tripod up to 3 metres, with 2 support plates, light and easy to install for all types of work in confined spaces

## FALL ARREST AND RESCUE, CONFINED SPACE

Aluminium tripod up to 3 metres, with 2 support plates, light and easy to install for all types of work in confined spaces

#### **Technical details**

| Type of equipment                   | Telescopic tripod                                        |  |  |  |  |  |
|-------------------------------------|----------------------------------------------------------|--|--|--|--|--|
| Anchoring device                    | Tripod                                                   |  |  |  |  |  |
| Composition of the main support     | Aluminum                                                 |  |  |  |  |  |
| Max. length (m)                     | 3,02                                                     |  |  |  |  |  |
| Min. length (m)                     | 1,75                                                     |  |  |  |  |  |
| Color                               | Aluminium-coloured                                       |  |  |  |  |  |
| SIZE                                | Adjustable                                               |  |  |  |  |  |
| Lifespan from manufacturing (years) | 20                                                       |  |  |  |  |  |
| Weight (kg)                         | 22,2                                                     |  |  |  |  |  |
| Wheelbase on ground (m)             | 2,62                                                     |  |  |  |  |  |
| Maximum number of users             | 3                                                        |  |  |  |  |  |
| Fall arrest work situations         | Rescue and evacuation, Vertical movement, confined space |  |  |  |  |  |