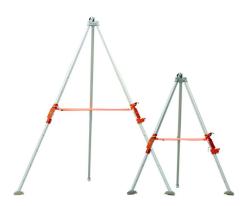

#### **FALL ARREST AND RESCUE, CONFINED SPACE**

Aluminium tripod up to 2 metres, with 2 support plates, light and easy to install for all types of work in confined spaces

### FALL ARREST AND RESCUE, CONFINED SPACE

Aluminium tripod up to 2 metres, with 2 support plates, light and easy to install for all types of work in confined spaces