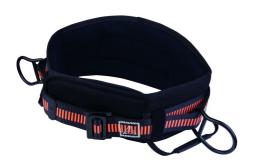

#### **FALL ARRESTER HARNESSES**

Wide positioning belt for increased comfort when working at a height for long periods

## **Technical details**

| Type of equipment                         | Positioning belt                     |
|-------------------------------------------|--------------------------------------|
| Composition of the main support           | Galvanized steel, Steel, Polyester   |
| Adjustment                                | Adjustment loop                      |
| Fastening                                 | Velcro tape closure                  |
| Number of total holding attachment points | 2                                    |
| Holding point                             | Belt                                 |
| Color                                     | Black-Orange                         |
| Comfort elements                          | Thermoformed back closed with sponge |
| Size                                      | S, M, L , XL, XXL                    |
| Lifespan from manufacturing (years)       | 10                                   |
| Weight (kg)                               | 0,712                                |
| Padding                                   | Back, Belt                           |
| Use                                       | 180° rotation                        |
| Fall arrest work situations               | Work positioning, Restraint          |