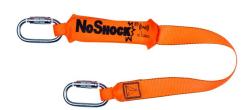

## AN203100ZZ

**ENERGY ABSORBING LANYARDS** 

Compact energy absorbing lanyard made of high impact webbing to reduce the user's draught

# **ENERGY ABSORBING LANYARDS**

Compact energy absorbing lanyard made of high impact webbing to reduce the user's draught

## **Technical details**

| Type of equipment                   | Flat webbing lanyard                                                                                                                                                                                |
|-------------------------------------|-----------------------------------------------------------------------------------------------------------------------------------------------------------------------------------------------------|
| Composition of the main support     | Polyester                                                                                                                                                                                           |
| Length (m)                          | 1                                                                                                                                                                                                   |
| With connector                      | yes                                                                                                                                                                                                 |
| Color                               | Orange                                                                                                                                                                                              |
| Connector (user side)               | Automatic lock hook, steel, opening 19mm                                                                                                                                                            |
| Ending                              | 2 sewn thimble loops                                                                                                                                                                                |
| Connector (structure side)          | Self-locking hook, steel, opening 20 mm, Crochet à verrouillage automatique, acier, ouverture 19 mm                                                                                                 |
| Lifespan from manufacturing (years) | 10                                                                                                                                                                                                  |
| Weight (kg)                         | 0,600                                                                                                                                                                                               |
| Fall arrest work situations         | Vertical movement on a permanent<br>structure, Movement on lifeline,<br>Short vertical movement or<br>movement on inclined surface (less<br>than 3 m), Short horizontal<br>movement (less than 3 m) |
| Lenght (ft)                         | 3.2808                                                                                                                                                                                              |

## **ENERGY ABSORBING LANYARDS**

Compact energy absorbing lanyard made of high impact webbing to reduce the user's draught

| Logistics information |        |      |             |               |                |   |   |        |            |            |            |  |
|-----------------------|--------|------|-------------|---------------|----------------|---|---|--------|------------|------------|------------|--|
| Reference             | Colour | Size | Designation | EAN13         | Box code       |   | Å | Weight |            |            |            |  |
| AN203100ZZ            | Orange | 1 m  | AN203100ZZ  | 3295249264963 | 13295249264960 | 5 | 1 | 3.9 kg | 44.0<br>cm | 28.0<br>cm | 12.0<br>cm |  |