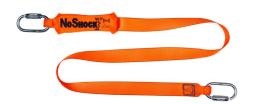

## AN203200ZZ

**ENERGY ABSORBING LANYARDS** 

Energy absorbing lanyard made of high impact webbing, for short trips

## **AN203200ZZ**

**ENERGY ABSORBING LANYARDS** 

Energy absorbing lanyard made of high impact webbing, for short trips

## **Technical details**

| Type of equipment                   | Flat webbing lanyard                                                                                                                                                                                |
|-------------------------------------|-----------------------------------------------------------------------------------------------------------------------------------------------------------------------------------------------------|
| Composition of the main support     | Polyester                                                                                                                                                                                           |
| Length (m)                          | 2                                                                                                                                                                                                   |
| With connector                      | yes                                                                                                                                                                                                 |
| Color                               | Orange                                                                                                                                                                                              |
| Connector (user side)               | Automatic lock hook, steel, opening 18mm                                                                                                                                                            |
| Ending                              | 2 sewn thimble loops                                                                                                                                                                                |
| Connector (structure side)          | Crochet à verrouillage automatique, acier, ouverture 19 mm                                                                                                                                          |
| Lifespan from manufacturing (years) | 10                                                                                                                                                                                                  |
| Weight (kg)                         | 0,668                                                                                                                                                                                               |
| Fall arrest work situations         | Vertical movement on a permanent<br>structure, Movement on lifeline,<br>Short vertical movement or<br>movement on inclined surface (less<br>than 3 m), Short horizontal<br>movement (less than 3 m) |
| Lenght (ft)                         | 6.5616                                                                                                                                                                                              |

### **ENERGY ABSORBING LANYARDS**

Energy absorbing lanyard made of high impact webbing, for short trips