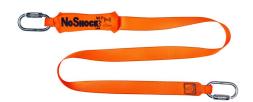

## AN203200ZZ

**ENERGY ABSORBING LANYARDS** 

Energy absorbing lanyard made of high impact webbing, for short trips

# **AN203200ZZ**

**ENERGY ABSORBING LANYARDS** 

Energy absorbing lanyard made of high impact webbing, for short trips

#### **Technical details**

| Type of equipment                   | Flat webbing lanyard                                                                                                                                                                                |
|-------------------------------------|-----------------------------------------------------------------------------------------------------------------------------------------------------------------------------------------------------|
| Composition of the main support     | Polyester                                                                                                                                                                                           |
| Length (m)                          | 2                                                                                                                                                                                                   |
| With connector                      | yes                                                                                                                                                                                                 |
| Color                               | Orange                                                                                                                                                                                              |
| Connector 1                         | Automatic lock hook, steel, opening 16mm                                                                                                                                                            |
| Ending                              | 2 sewn thimble loops                                                                                                                                                                                |
| Connectors (structure side)         | Automatic lock hook, steel, opening 19mm                                                                                                                                                            |
| Lifespan from manufacturing (years) | 10                                                                                                                                                                                                  |
| Weight (kg)                         | 0,668                                                                                                                                                                                               |
| Fall arrest work situations         | Vertical movement on a permanent<br>structure, Movement on lifeline,<br>Short vertical movement or<br>movement on inclined surface (less<br>than 3 m), Short horizontal<br>movement (less than 3 m) |
| Lenght (ft)                         | 6.5616                                                                                                                                                                                              |

#### **ENERGY ABSORBING LANYARDS**

Energy absorbing lanyard made of high impact webbing, for short trips