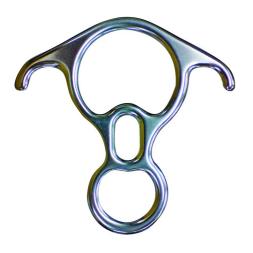

# **TC044**

**ROPE ACCESS WORK** 

Safety figure of 8

# TC044 ROPE ACCESS WORK

Safety figure of 8

#### **Technical details**

| Type of equipment                   | Safety figure of eight                                                      |
|-------------------------------------|-----------------------------------------------------------------------------|
| Composition of the main support     | Aluminum                                                                    |
| Color                               | Aluminium-coloured                                                          |
| SIZE                                | One size                                                                    |
| Size                                | One size                                                                    |
| Lifespan from manufacturing (years) | 20                                                                          |
| Weight (kg)                         | 0,260                                                                       |
| Use                                 | Works on braided rope                                                       |
| Fall arrest work situations         | Long vertical movement or movement on inclined surface for rope access work |

#### **ROPE ACCESS WORK**

Safety figure of 8