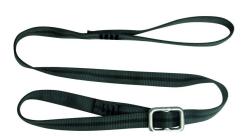

## **TC012**

**ROPE ACCESS WORK** 

Mono stirrup allowing the user to ascend on a rope

# TC012 ROPE ACCESS WORK

Mono stirrup allowing the user to ascend on a rope