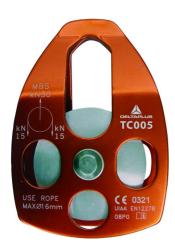

## **TC005**

**ROPE ACCESS WORK** 

Swinging flange pulley, for rope work

### **Technical details**

| Type of equipment                   | Pulley with oscillating flanges                                             |
|-------------------------------------|-----------------------------------------------------------------------------|
| Composition of the main support     | Aluminum                                                                    |
| Color                               | Orange                                                                      |
| SIZE                                | One size                                                                    |
| Size                                | One size                                                                    |
| Lifespan from manufacturing (years) | 20                                                                          |
| Weight (kg)                         | 0.250                                                                       |
| Use                                 | Works on braided rope                                                       |
| Fall arrest work situations         | Long vertical movement or movement on inclined surface for rope access work |