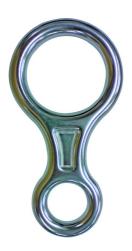

# **TC004**

**ROPE ACCESS WORK** 

Mountain Eight for rope work techniques

### **Technical details**

| Type of equipment                   | Figure of eight                                                             |  |  |  |  |
|-------------------------------------|-----------------------------------------------------------------------------|--|--|--|--|
| Composition of the main support     | Aluminum                                                                    |  |  |  |  |
| Color                               | Aluminium-coloured                                                          |  |  |  |  |
| SIZE                                | One size                                                                    |  |  |  |  |
| Size                                | One size                                                                    |  |  |  |  |
| Lifespan from manufacturing (years) | 20                                                                          |  |  |  |  |
| Weight (kg)                         | 0.130                                                                       |  |  |  |  |
| Use                                 | Works on braided rope                                                       |  |  |  |  |
| Fall arrest work situations         | Long vertical movement or movement on inclined surface for rope access work |  |  |  |  |