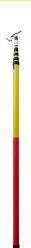

### **ANCHORAGE DEVICES**

Telescopic pole with 5 sections for remote securing from the ground (2 to 8 metres)

#### **ANCHORAGE DEVICES**

Telescopic pole with 5 sections for remote securing from the ground (2 to 8 metres)

#### **Technical details**

| Type of equipment               | Telescopic rod              |
|---------------------------------|-----------------------------|
| Composition of the main support | Glass Fiber                 |
| Max. length                     | 8 m                         |
| Min. length                     | 2 m                         |
| Adjustable length               | Deployment with 5 sections, |
| Color                           | Red-Fluorescent yellow      |
| SIZE                            | Adjustable                  |
| Lifespan from manufacturing     | 20 years                    |
| Weight                          | 5 kg                        |